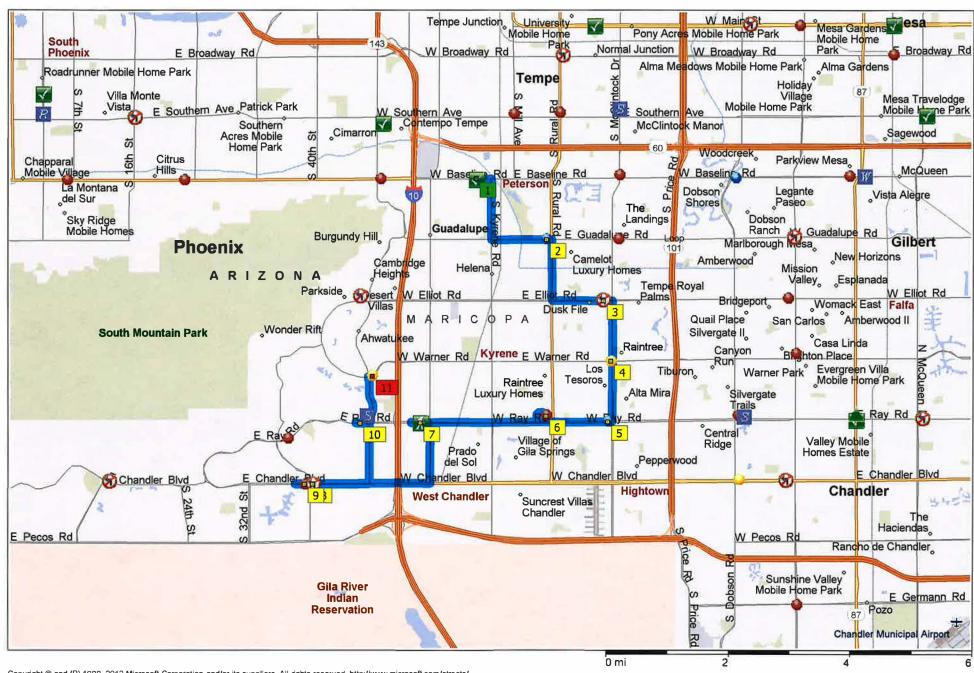

## 2024 NFRA Store Tour Route - 17.9 miles; 41 minutes

Copyright © and (P) 1988–2012 Microsoft Corporation and/or its suppliers. All rights reserved. http://www.microsoft.com/streets/
Certain mapping and direction data © 2012 NAVTEQ. All rights reserved. The Data for areas of Canada includes information taken with permission from Canadian authorities, including: © Her Majesty the Queen in Right of Canada, © Queen's Printer for Ontario. NAVTEQ and NAVTEQ and NAVTEQ. © 2012 Tele Atlas North America, Inc. All rights reserved. Tele Atlas North America are trademarks of Tele Atlas, Inc. © 2012 by Applied Geographic Solutions. All rights reserved. Portions © Copyright 2012 by Woodall Publications Corp. All rights reserved.