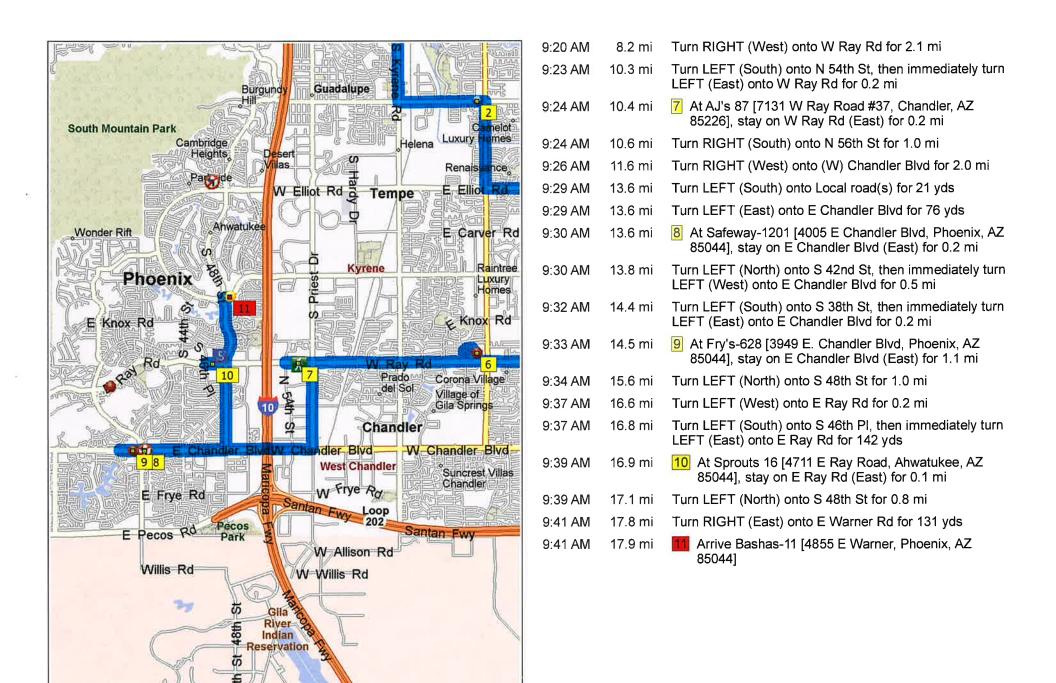

Copyright © and (P) 1988–2012 Microsoft Corporation and/or its suppliers. All rights reserved. http://www.microsoft.com/streets/
Certain mapping and direction data © 2012 NAVTEQ. All rights reserved. The Data for areas of Canada includes information taken with permission from Canadian authorities, including: © Her Majesty the Queen in Right of Canada, © Queen's Printer for Ontario, NAVTEQ and NAVTEQ ON BOARD are trademarks of NAVTEQ. © 2012 Tele Atlas North America, Inc., All rights reserved. Tele Atlas North America are trademarks of Tele Atlas, Inc., © 2012 by Applied Geographic Solutions. All rights reserved. Portions © Copyright 2012 by Woodall Publications Corp. All rights reserved.