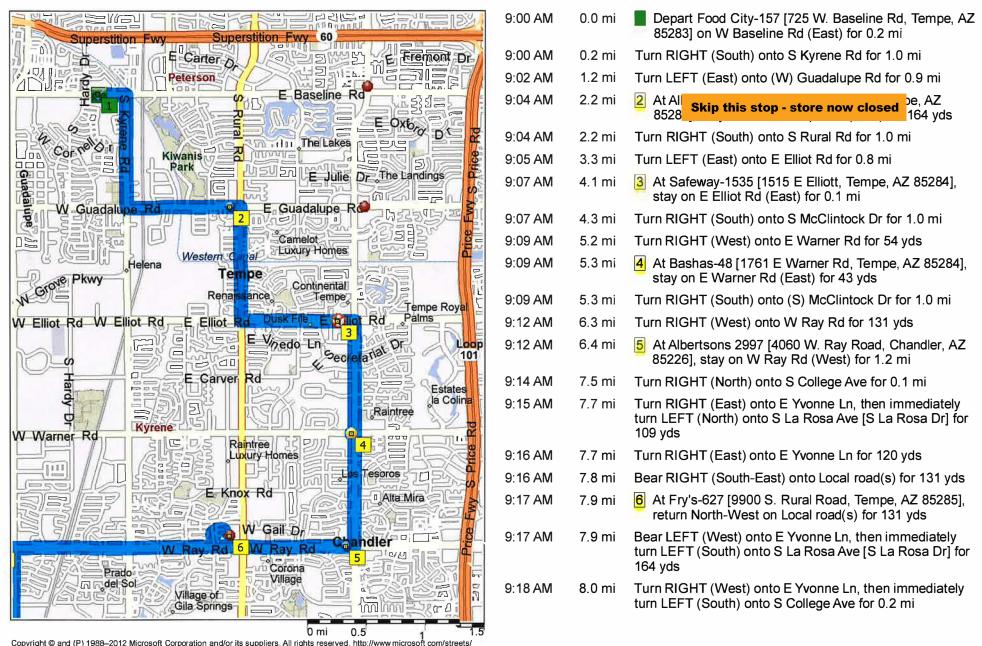

## 2024 NFRA Store Tour Route - 17.9 miles; 41 minutes

Certain mapping and direction data © 2012 NAVTEQ. All rights reserved. The Data for areas of Canada includes information taken with permission from Canadian authorities, including: © Her Majesty the Queen in Right of Canada, © Queen's Printer for Ontario. NAVTEQ and NAVTEQ ON BOARD are trademarks of NAVTEQ © 2012 Tele Atlas North America, Inc. All rights reserved. The Las North America are trademarks of Tele Atlas, Inc. © 2012 by Applied Geographic Solutions, All rights reserved. Portions © Copyright 2012 by Woodall Publications Corp. All rights reserved.