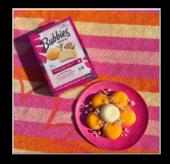

#### **Bubbies Ice Cream**

### Overall Marketing Campaign - Manufacturer **Bubbies Ice Cream**

1. Bubbies Matcha Green Tea Mochi

Mochi is a perfectly portioned, handheld dessert that's fun to eat. The cheay rick flour exterior is reminiscent of a smalled marchinistice but without all of the sugar, and the ics crosm interior provides a crosmy, deficious contract. My family has tried almost every flavor of fluibbles, and the mildly smeet, fleeutifully supe-green match is too flavorite.