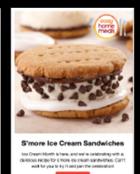

### Overall Marketing Campaign - Manufacturer **Bubbies Ice Cream**

1. Bubbies Matcha Green Tea Mochi

Mochi is a perfectly portioned, handheld dessert that's fun to eat. The cheay rick flour exterior is reminiscent of a smalled marchinistice but without all of the sugar, and the ics crosm interior provides a crosmy, deficious contract. My family has tried almost every flavor of fluibbles, and the mildly smeet, fleeutifully supe-green match is too flavorite.