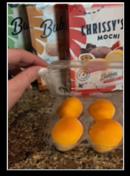

### Overall Marketing Campaign - Manufacturer **Bubbies Ice Cream**

1. Bubbies Matcha Green Tea Mochi

Mochi is a perfectly portioned, handheld dessert that's fun to eat. The cheay rick flour exterior is reminiscent of a smalled marchinistice but without all of the sugar, and the ics crosm interior provides a crosmy, deficious contract. My family has tried almost every flavor of fluibbles, and the mildly smeet, fleeutifully supe-green match is too flavorite.