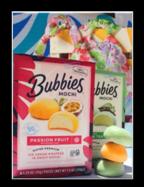

### Overall Marketing Campaign - Manufacturer **Bubbies Ice Cream**

1. Bubbies Matcha Green Tea Mochi

Mochi is a perfectly portioned, handheld dessert that's fun to eat. The cheay rick flour exterior is reminiscent of a smalled marchinistice but without all of the sugar, and the ics crosm interior provides a crosmy, deficious contract. My family has tried almost every flavor of fluibbles, and the mildly smeet, fleeutifully supe-green match is too flavorite.