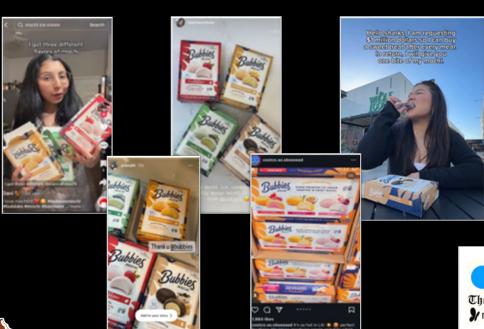

#### **Bubbies Ice Cream**

### Overall Marketing Campaign - Manufacturer **Bubbies Ice Cream**

1. Bubbies Matcha Green Tea Mochi

Mochi is a perfectly portioned, handheld dessert that's fun to eat. The cheay rick flour exterior is reminiscent of a smalled marchinistice but without all of the sugar, and the ics crosm interior provides a crosmy, deficious contract. My family has tried almost every flavor of fluibbles, and the mildly smeet, fleeutifully supe-green match is too flavorite.