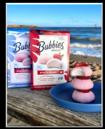

#### **Bubbies Ice Cream**

### Overall Marketing Campaign - Manufacturer **Bubbies Ice Cream**

1. Bubbies Matcha Green Tea Mochi

Mochi is a perfectly portioned, handheld dessert that's fun to eat. The cheay rick flour exterior is reminiscent of a smalled marchinistice but without all of the sugar, and the ics crosm interior provides a crosmy, deficious contract. My family has tried almost every flavor of fluibbles, and the mildly smeet, fleeutifully supe-green match is too flavorite.