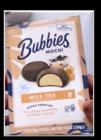

#### **Bubbies Ice Cream**

### Overall Marketing Campaign - Manufacturer **Bubbies Ice Cream**

1. Bubbies Matcha Green Tea Mochi

Mochi is a perfectly portioned, handheld dessert that's fun to eat. The cheay rick flour exterior is reminiscent of a smalled marchinistice but without all of the sugar, and the ics crosm interior provides a crosmy, deficious contract. My family has tried almost every flavor of fluibbles, and the mildly smeet, fleeutifully supe-green match is too flavorite.